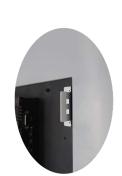

## **Clamp Support**

**JKPANELMOUNTTJ** 

- Solid Fixation
- Good-looking Application
- Easy integration
- High quality stainless steel

With this clamp solution, it is easy to integrate your capacitive device into any machine or server door. It will make sure there is a solid fixation and good-looking application for any place. It makes the device IP65 proof, due to the perfect fit.

It works on nearly all the capacitive devices from faytech (see table in specification sheet).

| Product name | Clamp Supports |
|--------------|----------------|
| Model No.    | JKPANELMOUNTTJ |

| Range of Application         |                                 |
|------------------------------|---------------------------------|
| Cap 'Intel based' Touch PC   | 12.1" / 15" / 17" / 19" / 21.5" |
| Cap 'ARM based' Touch PC     | 12.1" / 15" / 17" / 19" / 21.5" |
| Cap Touch Monitor            | 12.1" / 15" / 17" / 19" / 21.5" |
| Cap Open Frame Touch Monitor | 7 - 55"                         |