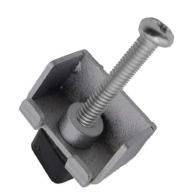

| Operation / Mechanical |                                  |
|------------------------|----------------------------------|
| Length of base (mm)    | 59.00                            |
| Width of base (mm)     | 12.80                            |
| Total height (mm)      | 30.00                            |
| Material               | PM4*30 screw (stainless)         |
|                        | Clamp (stainless)                |
|                        | Clamp part (ABS & stainless nut) |
|                        | Metal for CAP (SPECC)            |

**Step 1:** Screw the M4 x 30mm pan-head screw into the thread of the retaining clamp.

**Step 2:** Now screw the plastic damper to the M4 screw.

**Step 3: (optional)**Mount the retaining bracket with the 2x 6mm M3 screws provided. *Info: Only for standard products without openings.* 

**Step 4:** Now insert the device into the cut-out provided for this purpose.

**Step 5:** Now fasten all holding clamps by screwing on the M4 x 30mm screw.