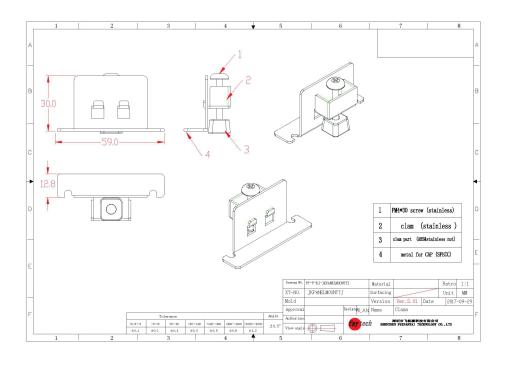

| Operation / Mechanical |                                  |
|------------------------|----------------------------------|
| Length of base (mm)    | 59.00                            |
| Width of base (mm)     | 12.80                            |
| Total height (mm)      | 30.00                            |
| Material               | PM4*30 screw (stainless)         |
|                        | Clamp (stainless)                |
|                        | Clamp part (ABS & stainless nut) |
|                        | Metal for CAP (SPECC)            |