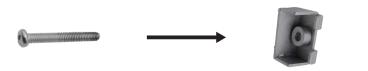

**Step 1:** Screw the M4 x 30mm pan-head screw into the thread of the retaining clamp.

**Step 2:** Now screw the plastic damper to the M4 screw.

**Step 3: (optional)**Mount the retaining bracket with the 2x 6mm M3 screws provided. *Info: Only for standard products without openings.* 