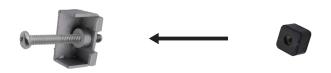

**Step 1:** Screw the M4 x 30mm pan-head screw into the thread of the retaining clamp.

**Step 2:** Now screw the plastic damper to the M4 screw.

**Step 3: (optional)**Mount the retaining bracket with the 2x 6mm M3 screws provided. *Info: Only for standard products without openings.* 