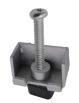

| Operation / Mechanical |                                  |
|------------------------|----------------------------------|
| Length of base (mm)    | 59.00                            |
| Width of base (mm)     | 12.80                            |
| Total height (mm)      | 30.00                            |
| Material               | PM4*30 screw (stainless)         |
|                        | Clamp (stainless)                |
|                        | Clamp part (ABS & stainless nut) |
|                        | Metal for CAP (SPECC)            |