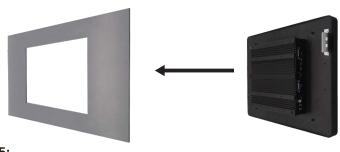

**Step 4:** Now insert the device into the cut-out provided for this purpose.

**Step 5:** Now fasten all holding clamps by screwing on the M4 x 30mm screw.