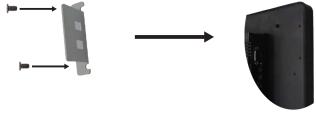

**Step 1:** Screw the M4 x 30mm pan-head screw into the thread of the retaining clamp.

**Step 2:** Now screw the plastic damper to the M4 screw.

**Step 3: (optional)**Mount the retaining bracket with the 2x 6mm M3 screws provided. *Info: Only for standard products without openings.* 

**Step 4:** Now insert the device into the cut-out provided for this purpose.

**Step 5:** Now fasten all holding clamps by screwing on the M4 x 30mm screw.