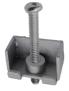

## **Clamp Support**

**JKPANELMOUNTTJ** 

- Solid Fixation
- Good-looking Application
- Easy integration
- High quality stainless steel

With this clamp solution, it is easy to integrate your capacitive device into any machine or server door. It will make sure there is a solid fixation and good-looking application for any place. It makes the device IP65 proof, due to the perfect fit.

| Operation / Mechanical |                                  |
|------------------------|----------------------------------|
| Length of base (mm)    | 59.00                            |
| Width of base (mm)     | 12.80                            |
| Total height (mm)      | 30.00                            |
| Material               | PM4*30 screw (stainless)         |
|                        | Clamp (stainless)                |
|                        | Clamp part (ABS & stainless nut) |
|                        | Metal for CAP (SPECC)            |