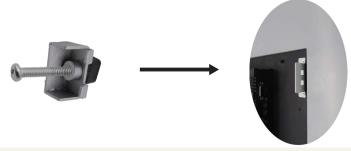

**Step 1:** Screw the M4 x 30mm pan-head screw into the thread of the retaining clamp.

**Step 2:** Now screw the plastic damper to the M4 screw.

**Step 3: (optional)**Mount the retaining bracket with the 2x 6mm M3 screws provided. *Info: Only for standard products without openings.* 